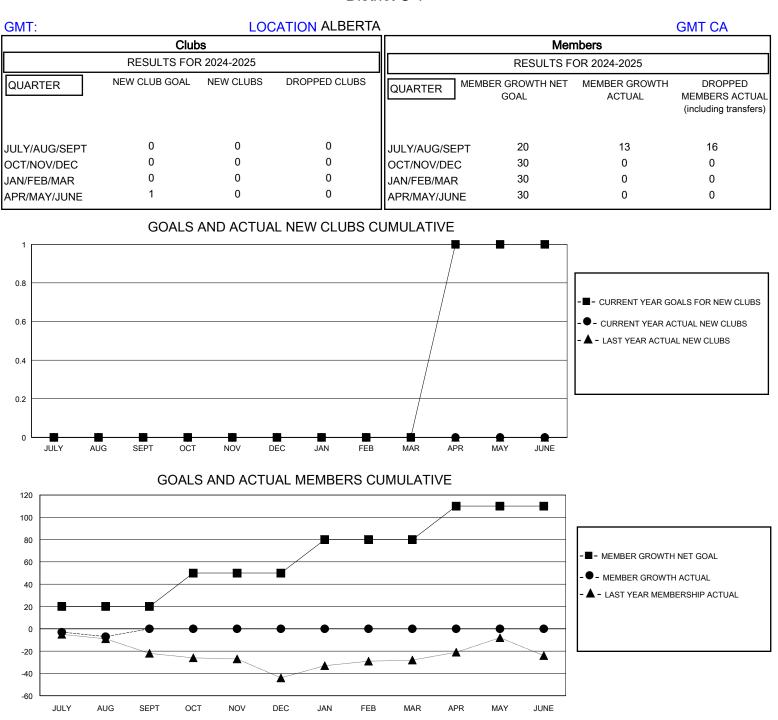

## MONTHLY MEMBERSHIP PROGRESS REPORT

District C 1

Results as of: 8/31/2024

| DROPPED CLUBS: 0 |    | 5 CLUBS OF 87 ADDED 1 OR MORE<br>NEW MEMBERS | GENDER DISTRIBUTION               |              |     |
|------------------|----|----------------------------------------------|-----------------------------------|--------------|-----|
|                  |    |                                              | MALE                              | 979 (61.46%) |     |
|                  |    |                                              | FEMALE                            | 614 (38.54%) |     |
| DROPPED MEMBERS  |    |                                              |                                   |              |     |
| DECEASED         | 2  | CLICK HERE FOR CUMULATIVE<br>MEMBERSHIP DATA | TOTAL FAMILY UNIT MEMBERS         |              | 328 |
| CLUB CANCELLED   | 0  |                                              | FAMILY MEMBERS PAYING HALF 1 DUES |              | 168 |
| OTHER            | 14 |                                              |                                   |              | 100 |
| TOTAL            | 16 |                                              |                                   |              |     |